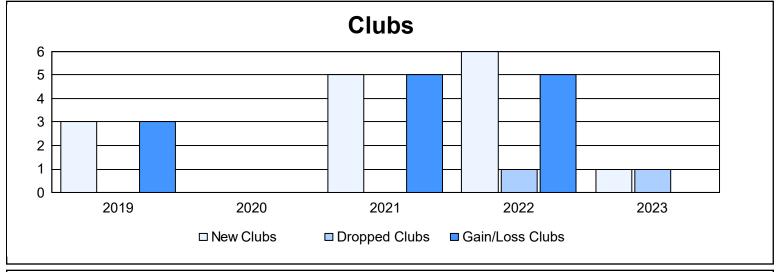

District R 2 As of June 2023 Cumulative

| Year      | New<br>Clubs | Dropped<br>Clubs | Gain/<br>Loss<br>Clubs | New<br>Members | Charter<br>Members | Reinstate<br>Members | Transfer<br>Members | Total<br>Member<br>Added | Total<br>Members<br>Dropped | Gain/<br>Loss<br>Members |
|-----------|--------------|------------------|------------------------|----------------|--------------------|----------------------|---------------------|--------------------------|-----------------------------|--------------------------|
| 2018-2019 | 3            | 0                | 3                      | 104            | 84                 | 10                   | 4                   | 202                      | 128                         | 74                       |
| 2019-2020 | 0            | 0                | 0                      | 72             | 29                 | 50                   | 0                   | 151                      | 189                         | -38                      |
| 2020-2021 | 5            | 0                | 5                      | 169            | 126                | 43                   | 4                   | 342                      | 224                         | 118                      |
| 2021-2022 | 6            | 1                | 5                      | 230            | 199                | 9                    | 0                   | 438                      | 235                         | 203                      |
| 2022-2023 | 1            | 1                | 0                      | 104            | 48                 | 5                    | 4                   | 161                      | 241                         | -80                      |
| Average   | 3            | 0                | 3                      | 136            | 97                 | 23                   | 2                   | 259                      | 203                         | 55                       |